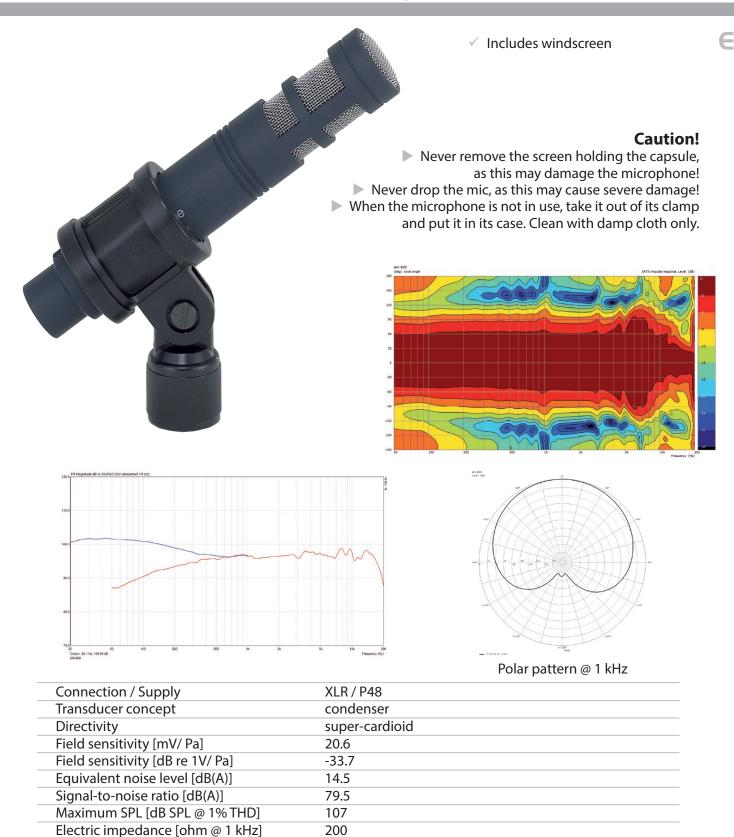

Cirrent draw [mA]

Weight

Frequency response 0.1 m -10 dB

This product is subject to the European Waste Electrical and Electronic Equipment Directive (WEEE) in its currently valid version. Do not dispose of your old device with your normal household waste.

1.8

20 - 20.000 Hz

180 g (mic), 41 g (clamp / windscreen)