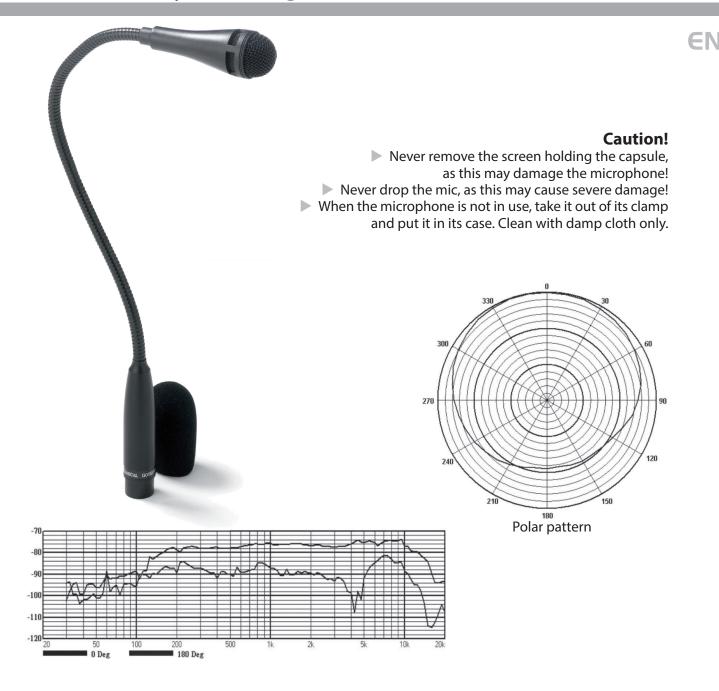

## TB 312 S - Dynamic gooseneck mic

| Connection / Supply | 3-pin XLR plug      |
|---------------------|---------------------|
| Transducer concept  | dynamic             |
| Directivity         | cardioid            |
| Sensitivity         | -56 dB, 1,6 mV / Pa |
| Frequency response  | 50 - 18.000 Hz      |
| Electric impedance  | 500 Ω               |
| Weight              | 228 g               |