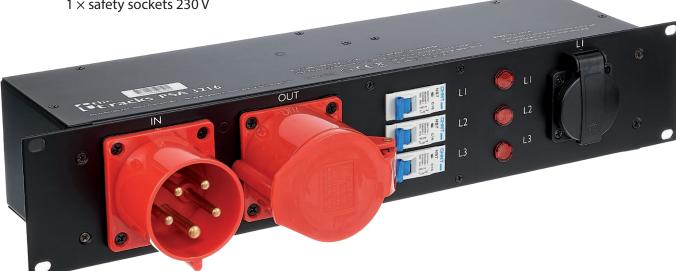

**Features** 

32 A inlet

32 A outlet

Rear panel: 6 × safety sockets

■ Front panel: 3 × circuit breakers 16 A / 'C'

This device is used to provide mains power via additional sockets, especially in 19" racks. Any other use or use under other operating conditions is considered to be improper and may result in personal injury or property damage. No liability will be assumed for damages resulting from improper use.