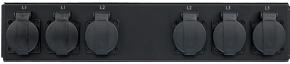

**Features** 

32 A inlet

32 A outlet

Rear panel: 6 × safety sockets

■ Front panel: 3 × circuit breakers 16 A / 'C'

This device is used to provide mains power via additional sockets, especially in 19" racks. Any other use or use under other operating conditions is considered to be improper and may result in personal injury or property damage. No liability will be assumed for damages resulting from improper use.