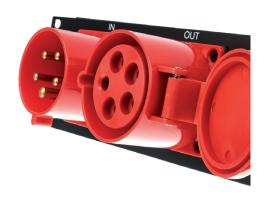

**Features** 

32 A inlet

32 A outlet

Rear panel: 6 × safety sockets

■ Front panel: 3 × circuit breakers 16 A / 'C'

This device is used to provide mains power via additional sockets, especially in 19" racks. Any other use or use under other operating conditions is considered to be improper and may result in personal injury or property damage. No liability will be assumed for damages resulting from improper use.