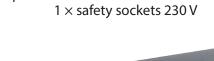

**Features** 

32 A inlet

32 A outlet

Rear panel: 6 × safety sockets

■ Front panel: 3 × circuit breakers 16 A / 'C'

This device is used to provide mains power via additional sockets, especially in 19" racks. Any other use or use under other operating conditions is considered to be improper and may result in personal injury or property damage. No liability will be assumed for damages resulting from improper use.