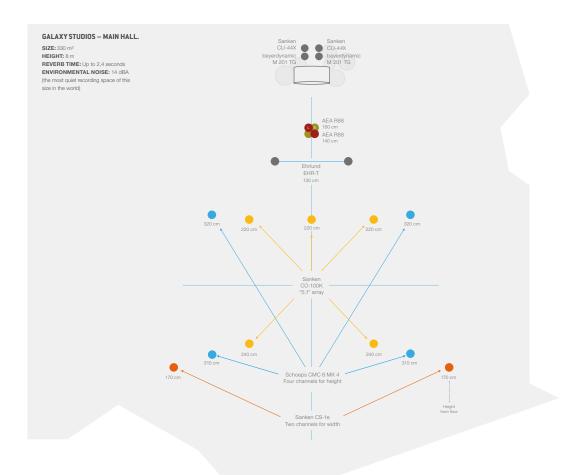

#### **Download 2: "Basic Sound Library"**

All instruments, all tools and all articulations in direct microphones as well as the OH Dyn and Amb Ribbon channels. Bleed available in Snare Bottom, OH Dyn and Amb Ribbon channels.

Approx. download size: 40 GB.

#### Download 3: "Room"

The rest of the room microphone channels (OH Cond, Amb Near and Amb Mid).

Approx. download size: 46 GB.

#### Download 4: "Surround 1"

Surround. Five channel microphone setup to achieve 5-channel surround.

Approx. download size: 43 GB.

#### Download 5: "Surround 2"

Height and width. Six channel microphone setup to achieve 11-channel surround (in combination with the "Surround 1" content).

Approx. download size: 52 GB.

#### **Download 6: Bleed**

All remaining instrument bleed, meaning the sound picked up by microphones other than the one(s) directly intended for a specific instrument or ambience.

Approx. download size: 54 GB.