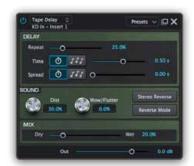

ann U47 FETi



Sennheiser



AKG D112



....



Sanker



thoeps CMC

6 MK 4

Sanken

# SUPERIOR DRUMMER 3 INSERT FX (1)

### DISTORTION.







Fat Muff Distortion Bitcrusher







Valve Distortion Box

# SUPERIOR DRUMMER 3 INSERT FX (2)

### DYNAMICS.



Punch Exciter 180



Punch Exciter 361



Transient



Multiband Compressor



Frequency Gate



Classic Compressor



Compressor/Limiter



Comp 76



Limiter Pedal



Comp 670

# SUPERIOR DRUMMER 3 INSERT FX (3)

### MODULATION.



Auto-Wah



Vibrato



Dimension T



Phaser



Tremolo



Flanger



Chorus



String Machine Chorus

EQ.



Creative Filter



EQ84



EQ

# SUPERIOR DRUMMER 3 INSERT FX (4)

### REVERB.



Hall Reverb



Inverse Reverb



Spring Reverb



Plate Reverb



Room Reverb



1981 Classic Reverb

### DELAY.



Tape Delay



Filter Delay



Classic Echo