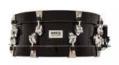

: Vic Firth 5A

Drumhead (batter side): Remo Weatherking Ambassador Coated



#### 6X14" TAMA WARLORD COLLECTION MASAI BUBINGA KGB146 (wood)

Recorded with: Sticks/snares on

Tool: Vic Firth 5A

Drumhead (batter side): Remo Weatherking Ambassador Coated



#### 2.5X10" SONOR SELECT FORCE JUNGLE (with ten tambourin cymbals

in shell)

Recorded with: Sticks/snares on

Tool: Vic Firth 5A

Drumhead (batter side): Remo Weatherking Ambassador Coated



#### **5X13" AYOTTE MAPLE CUSTOM YELLOW**

Recorded with: Sticks/rods and snares on/off

Tools: Vic Firth 5A, Promark Cool Rods

Drumhead (batter side): Remo Weatherking Ambassador Coated



#### **6X14" PEARL MASTERS CUSTOM (Maple)**

Recorded with: Sticks/snares on

Tool: Vic Firth 5A

Drumhead (batter side): Remo Weatherking Ambassador Coated



#### 5.5X14" AYOTTE CUSTOM MAPLE

Recorded with: Sticks/snares on

Tool: Vic Firth 5A

Drumhead (batter side): Remo Weatherking Ambassador Coated



#### 3.5X14" GMS BRASS PICCOLO

Recorded with: Sticks/snares on

Tool: Vic Firth 5A

Drumhead (batter side): Remo Weatherking Ambassador Coated

## **SUPERIOR DRUMMER 3** – ALL SNARES 2



#### 6.5X14" NOBLE AND COOLEY ZILDJIAN CAST BRONZE

Recorded with: Sticks/snares on

Tool: Vic Firth 2B

Drumhead (batter side): Evans Genera Dry Coated



#### **5X14" GRETSCH SOLID ALUMINIUM**

Recorded with: Sticks/snares on

Tool: Vic Firth 5A

Drumhead (batter side): Remo Weatherking Ambassador Coated



#### **4X14" 1920S LUDWIG BLACK BEAUTY**

Recorded with: Sticks/snares on

Tool: Vic Firth 5A

Drumhead (batter side): Remo Weatherking Ambassador Co