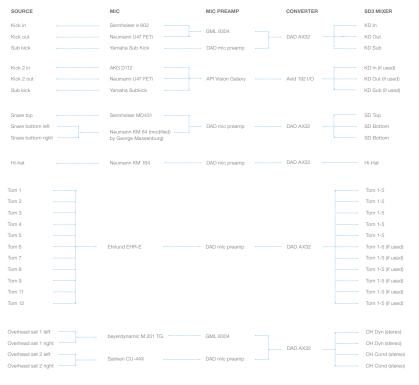

#### **Download 2: "Basic Sound Library"**

All instruments, all tools and all articulations in direct microphones as well as the OH Dyn and Amb Ribbon channels. Bleed available in Snare Bottom, OH Dyn and Amb Ribbon channels.

Approx. download size: 40 GB.

#### Download 3: "Room"

The rest of the room microphone channels (OH Cond, Amb Near and Amb Mid).

Approx. download size: 46 GB.

#### Download 4: "Surround 1"

Surround. Five channel microphone setup to achieve 5-channel surround.

Approx. download size: 43 GB.

#### Download 5: "Surround 2"

Height and width. Six channel microphone setup to achieve 11-channel surround (in combination with the "Surround 1" content).

Approx. download size: 52 GB.

#### **Download 6: Bleed**

All remaining instrument bleed, meaning the sound picked up by microphones other than the one(s) directly intended for a specific instrument or ambience.

Approx. download size: 54 GB.