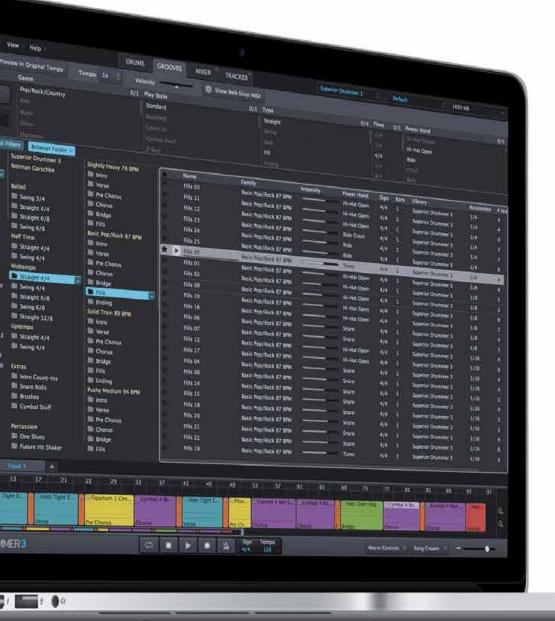

# **SUPERIOR DRUMMER 3** – CORE MIDI-LIBRARY

The **Superior Drummer 3** MIDI library was designed to provide a wealth of fundamental groove and fill variations for mainstream pop, rock and singer-songwriter material. It also has a few dedicated sections for metal as well as an 'Extras' category with count-ins, snare rolls and MIDI files specifically designed for use with bushed samples. In total, the library encompasses in excess of 1,600 individually played fills, all categorized in common song structure parts.

#### **FEATURE SPOTLIGHT**

- Drum grooves and fills inspired by a broad range of styles
- More than 1,600 individually played files
- 4/4, 3/4, 6/8, 12/8, 2/4 in straight and swing feel
- Tempos ranging from 55 to 204 BPM
- Song structure categorization (intro, verse, chorus, bridge, fills, etc)

## COMPLETE CORE MIDI-LIBRARY OVERVIEW.

| CATEGORY | TIME SIGNATURE           | TEMPO   | FILES | LIBRARY NAMING      |  |
|----------|--------------------------|---------|-------|---------------------|--|
| Ballad   |                          |         |       |                     |  |
|          | 3/4 Swing                | 80 BPM  | 53    | Slow Waltz          |  |
|          | 4/4 Straight             | 55 BPM  | 51    | Laid Back Ballad    |  |
|          | 4/4 Straight             | 67 BPM  | 57    | Slow Ballad         |  |
|          | 4/4 Straight             | 71 BPM  | 48    | Mid Straight Ballad |  |
|          | 6/8 Straight             | 66 BPM  | 67    | Rollin' Ballad      |  |
|          | 6/8 Swing                | 47 BPM  | 49    | Lazy Ballad         |  |
| Halftime |                          |         |       |                     |  |
|          | 4/4 Straight             | 100 BPM | 51    | Straight in Half    |  |
|          | 4/4 Swing                | 71 BPM  | 43    | Half Shuffle        |  |
| Midtempo |                          |         |       |                     |  |
|          | 4/4 Straight             | 78 BPM  | 43    | Slightly Heavy      |  |
|          | 4/4 Straight             | 87 BPM  | 59    | Basic Pop/Rock      |  |
|          | 4/4 Straight (Trainbeat) | 89 BPM  | 44    | Solid Train         |  |
|          | 4/4 Straight             | 94 BPM  | 52    | Pushy Medium        |  |
|          | 4/4 Straight             | 95 BPM  | 35    | Relaxed 16ths       |  |
|          | 4/4 Straight             | 102 BPM | 39    | Funky 16ths         |  |
|          | 4/4 Straight             | 124 BPM | 72    | Bouncy 8ths         |  |
|          | 4/4 Straight             | 130 BPM | 36    | Mid Metal           |  |
|          | 4/4 Swing                | 74 BPM  | 49    | Swingy Pop/Rock     |  |
|          | 4/4 Swing (Trainbeat)    | 87 BPM  | 35    | Training to Swing   |  |
|          | 4/4 Swing                | 89 BPM  | 51    | Bouncing Subs       |  |
|          | 4/4 Swing                | 94 BPM  | 48    | Soulpop Swing       |  |
|          | 4/4 Swing                | 117 BPM | 47    | Forward Shuffle     |  |
|          | 6/8 Straight             | 87 BPM  | 56    | Basically Six       |  |
|          | 6/8 Straight             | 120 BPM | 49    | Six to Twelve       |  |
|          | 6/8 Swing                | 91 BPM  | 45    | Swinging            |  |
|          | 12/8 Straight            | 137 BPM | 42    | Twelve Shuffle      |  |