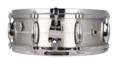

#### **SNARE**

6.5x14" Ludwig Black Beauty

#### 6.5X14" LUDWIG BLACK BEAUTY

Recorded with: Sticks/snares on

Tool: Vic Firth 5A

Drumhead (batter side): Remo Weatherking Ambassador Coated