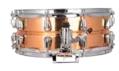

#### **SNARE**

6.5x14" Tama Bell Brass (with Evans Genera Dry Coated drumhead)

#### 6.5X14" TAMA BELL BRASS

Recorded with: Sticks/snares on

Tool: Vic Firth 2B

Drumhead (batter side): Evans Genera Dry Coated