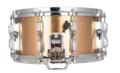

#### 5.5X14" YAMAHA COPPER NOUVEAU

Recorded with: Sticks/snares on

Tool: Vic Firth 2B

Drumhead (batter side): Remo Weatherking Ambassador Coated