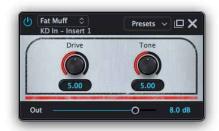

#### **Download 2: "Basic Sound Library"**

All instruments, all tools and all articulations in direct microphones as well as the OH Dyn and Amb Ribbon channels. Bleed available in Snare Bottom, OH Dyn and Amb Ribbon channels.

Approx. download size: 40 GB.