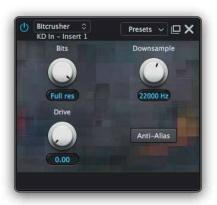

#### **Download 2: "Basic Sound Library"**

All instruments, all tools and all articulations in direct microphones as well as the OH Dyn and Amb Ribbon channels. Bleed available in Snare Bottom, OH Dyn and Amb Ribbon channels.

Approx. download size: 40 GB.