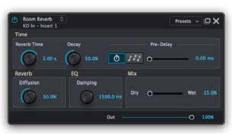

|                           |



Neumann U47 FETi



Sennheiser



AKG D112



....



Sanker



thoeps CMC

6 MK 4

Sanken

# SUPERIOR DRUMMER 3 INSERT FX (1)

### DISTORTION.







Fat Muff Distortion Bitcrusher







Valve Distortion Box

# SUPERIOR DRUMMER 3 INSERT FX (2)

### DYNAMICS.



Punch Exciter 180



Punch Exciter 361



Transient



Multiband Compressor



Frequency Gate



Classic Compressor



Compressor/Limiter



Comp 76



Limiter Pedal



Comp 670

# SUPERIOR DRUMMER 3 INSERT FX (3)

### MODULATION.



Auto-Wah



Vibrato



Dimension T



Phaser



Tremolo



Flanger



Chorus



String Machine Chorus

EQ.



Creative Filter



EQ84



EQ

# SUPERIOR DRUMMER 3 INSERT FX (4)

### REVERB.



Hall Reverb



Inverse Reverb



Spring Reverb



Plate Reverb



Room Reverb



1981 Classic Reverb

### DELAY.



Tape Delay



Filter Delay



Classic Echo