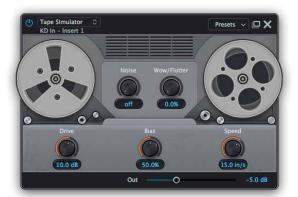

#### **Download 2: "Basic Sound Library"**

All instruments, all tools and all articulations in direct microphones as well as the OH Dyn and Amb Ribbon channels. Bleed available in Snare Bottom, OH Dyn and Amb Ribbon channels.

Approx. download size: 40 GB.