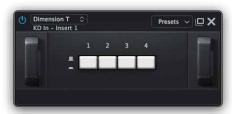

lter  |              | Salikeli CS-16       |  |                   |  |                           | Rear Height Wide (stereo) |
|                           |              |                      |  |                   |  |                           |                           |



Neumann U47 FETi



Sennheiser



AKG D112



....



Sanker



thoeps CMC

6 MK 4

Sanken

# SUPERIOR DRUMMER 3 INSERT FX (1)

### DISTORTION.







Fat Muff Distortion Bitcrusher







Valve Distortion Box

# SUPERIOR DRUMMER 3 INSERT FX (2)

### DYNAMICS.



Punch Exciter 180



Punch Exciter 361



Transient



Multiband Compressor



Frequency Gate



Classic Compressor



Compressor/Limiter



Comp 76



Limiter Pedal



Comp 670

# SUPERIOR DRUMMER 3 INSERT FX (3)

### MODULATION.



Auto-Wah



Vibrato



Dimension T



Phaser



Tremolo



Flanger



Chorus



String Machine Chorus

EQ.



Creative Filter



EQ84



EQ

# SUPERIOR DRUMMER 3 INSERT FX (4)

### REVERB.



Hall Reverb



Inverse Reverb



Spring Reverb



Plate Reverb



Room Reverb



1981 Classic Reverb

### DELAY.



Tape Delay



Filter Delay



Classic Echo