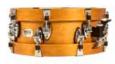

ith: Sticks/snares on

Tool: Vic Firth 5A

Drumhead (batter side): Calfskin



#### 10X14" ROGERS "YORKTOWN" EAGLE BATCH (wood, '50s parade

snare drum)

Recorded with: Sticks/snares on

Tool: Vic Firth 5A

Drumhead (batter side): Remo Weatherking Ambassador Coated



#### 4.5X10" ODERY HARD HOOP ALUMINIUM WOOD

Recorded with: Sticks/snares on

Tool: Vic Firth 5A

Drumhead (batter side): Remo Weatherking Ambassador Coated



#### 6X14" TAMA WARLORD COLLECTION MASAI BUBINGA KGB146 (wood)

Recorded with: Sticks/snares on

Tool: Vic Firth 5A

Drumhead (batter side): Remo Weatherking Ambassador Coated



#### 2.5X10" SONOR SELECT FORCE JUNGLE (with ten tambourin cymbals

in shell)

Recorded with: Sticks/snares on

Tool: Vic Firth 5A

Drumhead (batter side): Remo Weatherking Ambassador Coated



#### **5X13" AYOTTE MAPLE CUSTOM YELLOW**

Recorded with: Sticks/rods and snares on/off

Tools: Vic Firth 5A, Promark Cool Rods

Drumhead (batter side): Remo Weatherking Ambassador Coated



#### **6X14" PEARL MASTERS CUSTOM (Maple)**

Recorded with: Sticks/snares on

Tool: Vic Firth 5A

Drumhead (batter side): Remo Weatherking Ambassador Coated



#### 5.5X14" AYOTTE CUSTOM MAPLE

Recorded with: Sticks/snares on

Tool: Vic Firth 5A

Drumhead (batter side): Remo Weatherking Ambassador Coated



#### 3.5X14" GMS BRASS PICCOLO

Recorded with: Sticks/snares on

Tool: Vic Firth 5A

Drumhead (batter side): Remo Weatherking Ambassador Coated

## **SUPERIOR DRUMMER 3** – ALL SNARES 2



#### 6.5X14" NOBLE AND COOLEY ZILDJIAN CAST BRONZE

Recorded with: Sticks/snares on

Tool: Vic Firth 2B

Drum