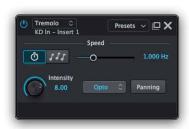

likeli CS-16       |  |                   |  |                           | Rear Height Wide (stereo) |
|                           |              |                      |  |                   |  |                           |                           |



Neumann U47 FETi



Sennheiser



AKG D112



....



Sanker



thoeps CMC

6 MK 4

Sanken

# SUPERIOR DRUMMER 3 INSERT FX (1)

### DISTORTION.







Fat Muff Distortion Bitcrusher







Valve Distortion Box

# SUPERIOR DRUMMER 3 INSERT FX (2)

### DYNAMICS.



Punch Exciter 180



Punch Exciter 361



Transient



Multiband Compressor



Frequency Gate



Classic Compressor



Compressor/Limiter



Comp 76



Limiter Pedal



Comp 670

# SUPERIOR DRUMMER 3 INSERT FX (3)

### MODULATION.



Auto-Wah



Vibrato



Dimension T



Phaser



Tremolo



Flanger



Chorus



String Machine Chorus

EQ.



Creative Filter



EQ84



EQ

# SUPERIOR DRUMMER 3 INSERT FX (4)

### REVERB.



Hall Reverb



Inverse Reverb



Spring Reverb



Plate Reverb



Room Reverb



1981 Classic Reverb

### DELAY.



Tape Delay



Filter Delay



Classic Echo