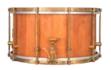

#### **SNARE**

7x14" Noble and Cooley Steam Bent Single Ply Maple

#### Snare

Top: Remo Coated Ambassador batter Bottom: Remo Diplomat Hazy Reso