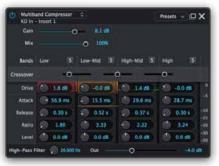

# TRACKER.

# A NEW BREED OF AUDIO TO MIDI CONVERSION.

The Tracker introduces the arguably most efficient and accurate drum audio to MIDI conversion software on the market. Built on a highly advanced instrument recognition neural network, the Tracker detects hits with an unequalled accuracy and speed. With the seamless integration with Superior Drummer 3, replacing or augmenting drums has never been more powerful than now.

### FEATURE SPOTLIGHT.

- Drum recognition based on artificial intelligence (AI)
- Machine learning based on over 1.4 million drum audio files
- Offline audio to MIDI conversion
- Track complex drum patterns faster than ever before
- The first Extract 2 may 1 make 1 may 2 may