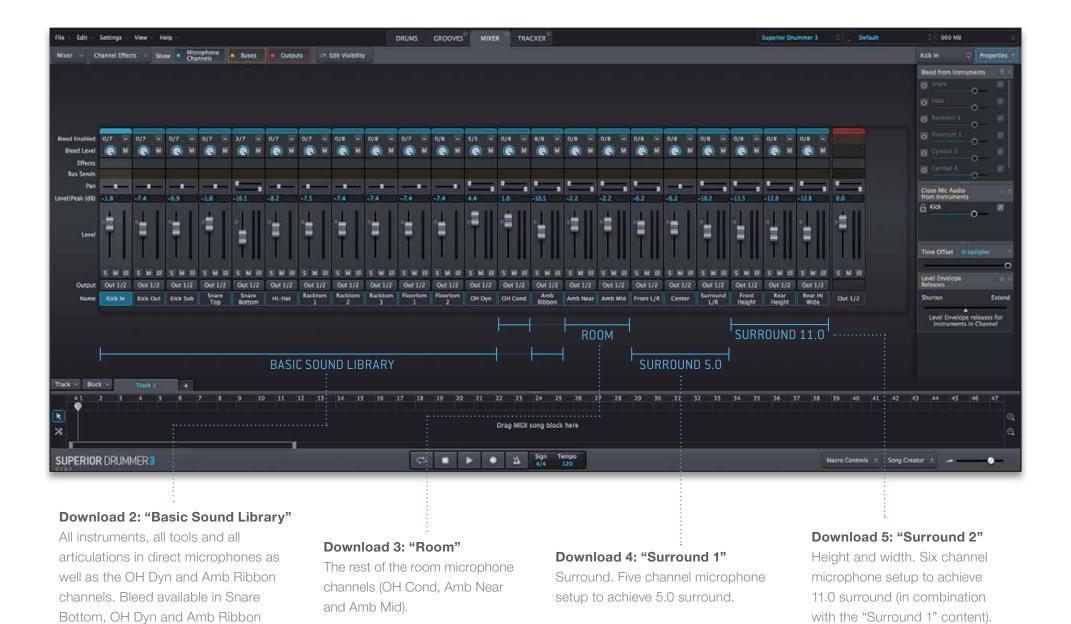

### DOWNLOAD CONFIGURATION.

Due to the size of the library and to ensure that each customer freely can decide in what capacity he or she wants to utilize the source material, the product is configured in seven (7) convenient download packages. Start by installing the software and then add each package in sequence as you go.

#### **Download 2: "Basic Sound Library"**

All instruments, all tools and all articulations in direct microphones as well as the OH Dyn and Amb Ribbon channels. Bleed available in Snare Bottom, OH Dyn and Amb Ribbon channels.

Approx. download size: 40 GB.

#### Download 3: "Room"

The rest of the room microphone channels (OH Cond, Amb Near and Amb Mid).

Approx. download size: 46 GB.

#### Download 4: "Surround 1"

Surround. Five channel microphone setup to achieve 5-channel surround.

Approx. download size: 43 GB.

#### Download 5: "Surround 2"

Height and width. Six channel microphone setup to achieve 11-channel surround (in combination with the "Surround 1" content).

Approx. download size: 52 GB.

#### **Download 6: Bleed**

All remaining instrument bleed, meaning the sound picked up by microphones other than the one(s) directly intended for a specific instrument or ambience.

Approx. download size: 54 GB.