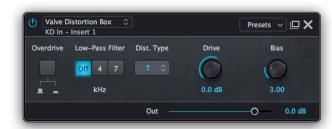

tereo)  |
| Height right rear         |              |                      |  |                   |  |                           | Rear Height (stereo)      |
| Height left front alterna | ative        | Sanken CS-1e         |  |                   |  |                           | Rear Height Wide (stereo) |
| Height right front alter  |              | Salikeli CS-16       |  |                   |  |                           | Rear Height Wide (stereo) |
|                           |              |                      |  |                   |  |                           |                           |



Neumann U47 FETi



Sennheiser



AKG D112



....



Sanker



thoeps CMC

6 MK 4

Sanken

# SUPERIOR DRUMMER 3 INSERT FX (1)

### DISTORTION.







Fat Muff Distortion Bitcrusher







Valve Distortion Box

# SUPERIOR DRUMMER 3 INSERT FX (2)

### DYNAMICS.



Punch Exciter 180



Punch Exciter 361



Transient



Multiband Compressor



Frequency Gate



Classic Compressor



Compressor/Limiter



Comp 76



Limiter Pedal



Comp 670

# SUPERIOR DRUMMER 3 INSERT FX (3)

### MODULATION.



Auto-Wah



Vibrato



Dimension T



Phaser



Tremolo



Flanger



Chorus



String Machine Chorus

EQ.



Creative Filter



EQ84



EQ

# SUPERIOR DRUMMER 3 INSERT FX (4)

### REVERB.



Hall Reverb



Inverse Reverb



Spring Reverb



Plate Reverb



Room Reverb



1981 Classic Reverb

### DELAY.



Tape Delay



Filter Delay



Classic Echo