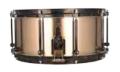

# **SUPERIOR DRUMMER 3** — ALL SNARES 1

5x14" SLINGERLAND RADIO KING (early '50s)

Recorded with: Sticks/snares on

Tool: Vic Firth 7A

Drumhead (batter side): Remo Weatherking Ambassador Coated