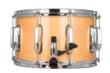

#### **SNARE**

5x14" Slingerland Radio King (early 1950s)

#### Snare

Top: Remo Weatherking

Bottom: Remo Ambassador Hazy