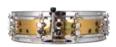

d with: Sticks/snares on

Tool: Vic Firth 5A

Drumhead (batter side): Remo Weatherking Ambassador Coated



#### 2.5X10" SONOR SELECT FORCE JUNGLE (with ten tambourin cymbals

in shell)

Recorded with: Sticks/snares on

Tool: Vic Firth 5A

Drumhead (batter side): Remo Weatherking Ambassador Coated



#### **5X13" AYOTTE MAPLE CUSTOM YELLOW**

Recorded with: Sticks/rods and snares on/off

Tools: Vic Firth 5A, Promark Cool Rods

Drumhead (batter side): Remo Weatherking Ambassador Coated



#### **6X14" PEARL MASTERS CUSTOM (Maple)**

Recorded with: Sticks/snares on

Tool: Vic Firth 5A

Drumhead (batter side): Remo Weatherking Ambassador Coated



#### 5.5X14" AYOTTE CUSTOM MAPLE

Recorded with: Sticks/snares on

Tool: Vic Firth 5A

Drumhead (batter side): Remo Weatherking Ambassador Coated



#### 3.5X14" GMS BRASS PICCOLO

Recorded with: Sticks/snares on

Tool: Vic Firth 5A

Drumhead (batter side): Remo Weatherking Ambassador Coated

## **SUPERIOR DRUMMER 3** – ALL SNARES 2



#### 6.5X14" NOBLE AND COOLEY ZILDJIAN CAST BRONZE

Recorded with: Sticks/snares on

Tool: Vic Firth 2B

Drumhead (batter side): Evans Genera Dry Coated



#### **5X14" GRETSCH SOLID ALUMINIUM**

Recorded with: Sticks/snares on

Tool: Vic Firth 5A

Drumhead (batter side): Remo Weatherking Ambassador Coated



#### **4X14" 1920S LUDWIG BLACK BEAUTY**

Recorded with: Sticks/snares on

Tool: Vic Firth 5A

Drumhead (batter side): Remo Weatherking Ambassador Coated



#### 6.5X14" TAMA BELL BRASS

Recorded with: Sticks/snares on

Tool: Vic Firth 2B

Drumhead (batter side): Evans Genera Dry Coated



#### 7X