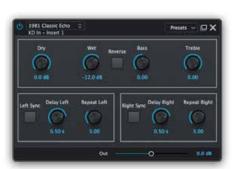

AKG D112



....



Sanker



thoeps CMC

6 MK 4

Sanken

# SUPERIOR DRUMMER 3 INSERT FX (1)

### DISTORTION.







Fat Muff Distortion Bitcrusher







Valve Distortion Box

# SUPERIOR DRUMMER 3 INSERT FX (2)

### DYNAMICS.



Punch Exciter 180



Punch Exciter 361



Transient



Multiband Compressor



Frequency Gate



Classic Compressor



Compressor/Limiter



Comp 76



Limiter Pedal



Comp 670

# SUPERIOR DRUMMER 3 INSERT FX (3)

### MODULATION.



Auto-Wah



Vibrato



Dimension T



Phaser



Tremolo



Flanger



Chorus



String Machine Chorus

EQ.



Creative Filter



EQ84



EQ

# SUPERIOR DRUMMER 3 INSERT FX (4)

### REVERB.



Hall Reverb



Inverse Reverb



Spring Reverb



Plate Reverb



Room Reverb



1981 Classic Reverb

### DELAY.



Tape Delay



Filter Delay



Classic Echo