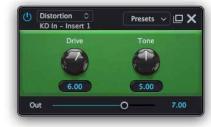

#### **Download 2: "Basic Sound Library"**

All instruments, all tools and all articulations in direct microphones as well as the OH Dyn and Amb Ribbon channels. Bleed available in Snare Bottom, OH Dyn and Amb Ribbon channels.

Approx. download size: 40 GB.