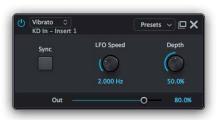

ght front alter  |              | Salikeli CS-16       |  |                   |  |                           | Rear Height Wide (stereo) |
|                           |              |                      |  |                   |  |                           |                           |



Neumann U47 FETi



Sennheiser



AKG D112



....



Sanker



thoeps CMC

6 MK 4

Sanken

# SUPERIOR DRUMMER 3 INSERT FX (1)

### DISTORTION.







Fat Muff Distortion Bitcrusher







Valve Distortion Box

# SUPERIOR DRUMMER 3 INSERT FX (2)

### DYNAMICS.



Punch Exciter 180



Punch Exciter 361



Transient



Multiband Compressor



Frequency Gate



Classic Compressor



Compressor/Limiter



Comp 76



Limiter Pedal



Comp 670

# SUPERIOR DRUMMER 3 INSERT FX (3)

### MODULATION.



Auto-Wah



Vibrato



Dimension T



Phaser



Tremolo



Flanger



Chorus



String Machine Chorus

EQ.



Creative Filter



EQ84



EQ

# SUPERIOR DRUMMER 3 INSERT FX (4)

### REVERB.



Hall Reverb



Inverse Reverb



Spring Reverb



Plate Reverb



Room Reverb



1981 Classic Reverb

### DELAY.



Tape Delay



Filter Delay



Classic Echo