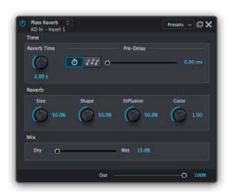

|                           |                           |



Neumann U47 FETi



Sennheiser



AKG D112



....



Sanker



thoeps CMC

6 MK 4

Sanken

# SUPERIOR DRUMMER 3 INSERT FX (1)

### DISTORTION.







Fat Muff Distortion Bitcrusher







Valve Distortion Box

# SUPERIOR DRUMMER 3 INSERT FX (2)

### DYNAMICS.



Punch Exciter 180



Punch Exciter 361



Transient



Multiband Compressor



Frequency Gate



Classic Compressor



Compressor/Limiter



Comp 76



Limiter Pedal



Comp 670

# SUPERIOR DRUMMER 3 INSERT FX (3)

### MODULATION.



Auto-Wah



Vibrato



Dimension T



Phaser



Tremolo



Flanger



Chorus



String Machine Chorus

EQ.



Creative Filter



EQ84



EQ

# SUPERIOR DRUMMER 3 INSERT FX (4)

### REVERB.



Hall Reverb



Inverse Reverb



Spring Reverb



Plate Reverb



Room Reverb



1981 Classic Reverb

### DELAY.



Tape Delay



Filter Delay



Classic Echo