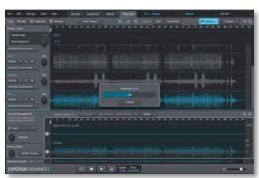

# A NEW BREED OF AUDIO TO MIDI CONVERSION.

The Tracker introduces the arguably most efficient and accurate drum audio to MIDI conversion software on the market. Built on a highly advanced instrument recognition neural network, the Tracker detects hits with an unequalled accuracy and speed. With the seamless integration with Superior Drummer 3, replacing or augmenting drums has never been more powerful than now.

### FEATURE SPOTLIGHT.

- Drum recognition based on artificial intelligence (AI)
- Machine learning based on over 1.4 million drum audio files
- Offline audio to MIDI conversion
- Track complex drum patterns faster than ever before
- The first Extract 2 may 1 make 1 may 2 may

Import or manually drag and drop audio to the Tracker interface.

- Unlimited control with Find Similar, Sound Recognition Threshold and other specially designed features
- Create tempo maps from audio with Find Tempo feature
- Reduce bleed between different microphones to avoid false triggers