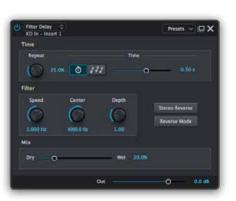

Sennheiser



AKG D112



....



Sanker



thoeps CMC

6 MK 4

Sanken

# SUPERIOR DRUMMER 3 INSERT FX (1)

### DISTORTION.







Fat Muff Distortion Bitcrusher







Valve Distortion Box

# SUPERIOR DRUMMER 3 INSERT FX (2)

### DYNAMICS.



Punch Exciter 180



Punch Exciter 361



Transient



Multiband Compressor



Frequency Gate



Classic Compressor



Compressor/Limiter



Comp 76



Limiter Pedal



Comp 670

# SUPERIOR DRUMMER 3 INSERT FX (3)

### MODULATION.



Auto-Wah



Vibrato



Dimension T



Phaser



Tremolo



Flanger



Chorus



String Machine Chorus

EQ.



Creative Filter



EQ84



EQ

# SUPERIOR DRUMMER 3 INSERT FX (4)

### REVERB.



Hall Reverb



Inverse Reverb



Spring Reverb



Plate Reverb



Room Reverb



1981 Classic Reverb

### DELAY.



Tape Delay



Filter Delay



Classic Echo