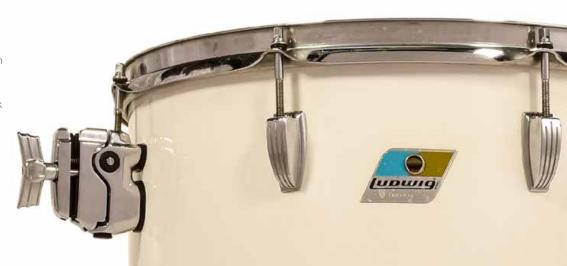

2" Zildjian Z Custom Splash

Pos. 4: 20" Istanbul Agop Turk Ride

Pos. 5: 16" Masterwork Jazz Master Crash

Pos. 6: 20" Masterwork Sehhar China

**Alternative pos. 3:** 15" A Zildjian paper thin crash (bottom)/14" Paiste Thin China Line (top) spock

Alternative pos. 4: 20" Meinl Byzance (bottom, cracked)/18" Istanbul 30th Anniversary (top) spock

Alternative pos. 5: 17" Spizzichino Crash/Ride

#### **DRUMHEADS**

#### Kick

Batter side: Remo Coated Ambassador

Resonance side: Ludwig WeatherMaster 3D-Bass

Drum: DB 1000 Heavy

#### **Concert Toms**

Batter side: Remo CS Black Dot

Resonance side: none

#### Floor Toms

Batter side: Remo Coated Ambassador Resonance side: Remo Ambassador Clear

#### Snare

Batter side: Remo Coated Weatherking Ambassador

Resonance side: Remo Ambassador Hazy



# **SUPERIOR DRUMMER 3** — ALL SNARES 1



5x14" SLINGERLAND RADIO KING (early '50s)

Recorded with: Sticks/snares on

Tool: Vic Firth 7A

Drumhead (batter side): Remo Weatherking Ambassador Coated



#### 6.5X14" LUDWIG BLACK BEAUTY

Recorded with: Sticks/snares on

Tool: Vic Firth 5A

Drumhead (batter side): Remo Weatherking Ambassador Coated



#### 5X14" LUDWIG 400 CHROME-OVER-BRASS (COB) 1959

Recorded with: Sticks/snares on

Tool: Vic Firth 5A

Drumhead (batter side): Remo Weatherking Ambassador Coated



#### **8X14" LUDWIG COLISEUM**

Recorded with: Sticks/snares on

Tool: Vic Firth 5A

Drumhead (batter side): Remo Weatherking Ambassador Coated



#### 6.5x14" LUDWIG SUPER-SENSITIVE (mid '70s)

Recorded with: Sticks/snares on

Tool: Vic Firth 5A

Drumhead (batter side): Remo Weat