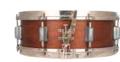

#### **SNARE**

7x14" Noble and Cooley Steam Bent Single Ply Maple

#### 7X14" NOBLE AND COOLEY STEAMBENT MAPLE

Recorded with: Sticks/snares on

Tool: Vic Firth 5A

Drumhead (batter side): Remo Weatherking Ambassador Coated