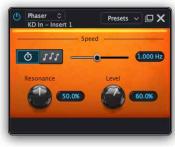

| Salikeli CS-16       |  |                   |  |                           | Rear Height Wide (stereo) |
|                           |              |                      |  |                   |  |                           |                           |



Neumann U47 FETi



Sennheiser



AKG D112



....



Sanker



thoeps CMC

6 MK 4

Sanken

# SUPERIOR DRUMMER 3 INSERT FX (1)

### DISTORTION.







Fat Muff Distortion Bitcrusher







Valve Distortion Box

# SUPERIOR DRUMMER 3 INSERT FX (2)

### DYNAMICS.



Punch Exciter 180



Punch Exciter 361



Transient



Multiband Compressor



Frequency Gate



Classic Compressor



Compressor/Limiter



Comp 76



Limiter Pedal



Comp 670

# SUPERIOR DRUMMER 3 INSERT FX (3)

### MODULATION.



Auto-Wah



Vibrato



Dimension T



Phaser



Tremolo



Flanger



Chorus



String Machine Chorus

EQ.



Creative Filter



EQ84



EQ

# SUPERIOR DRUMMER 3 INSERT FX (4)

### REVERB.



Hall Reverb



Inverse Reverb



Spring Reverb



Plate Reverb



Room Reverb



1981 Classic Reverb

### DELAY.



Tape Delay



Filter Delay



Classic Echo