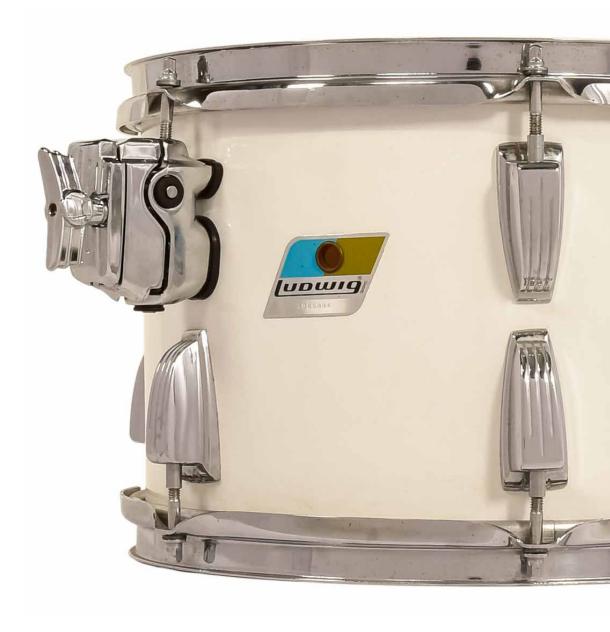

4" Ludwig Classic '70s 3-Ply

12x15" Ludwig Classic '70s 3-Ply

16x16" Ludwig Classic '70s 3-Ply

#### **FLOOR TOMS**

16x18" Ludwig Classic -'70s 3-Ply 18x20" Ludwig Classic -'70s 3-Ply

#### HI HAT

17" Masterwork Custom Series

#### **CYMBALS**

Pos. 1: 20" Istanbul Agop Traditional China

Pos. 2: 19" Masterwork Crash/Ride

Pos. 3: 12" Zildjian Z Custom Splash

Pos. 4: 20" Istanbul Agop Turk Ride

Pos. 5: 16" Masterwork Jazz Master Crash

Pos. 6: 20" Masterwork Sehhar China

#### **DRUMHEADS**

#### Kick

Batter side: Remo Ambassador Coated Resonance side: Ludwig WeatherMaster 3D-Bass Drum: DB 1000 Heavy

#### Toms

Batter side: Remo Ambassadors Coated and Diplomats

Resonance side: Remo Ambassador Clear

#### Snare

Top: Remo Coated Weatherking Ambassador Bottom: Remo Ambassador Hazy



### LUDWIG '70s 3-PLY CONCERT

#### **TOOLS RECORDED:**

Sticks: Vic Firth American Classic Hickory 5A

#### KICK

14x24" Ludwig Classic '70s 3-Ply (slightly damped)

#### SNARE

6.5x14" Ludwig Super-Sensitive mid '70s

#### **CONCERT TOMS**

6" Ludwig Concert '70s 3-Ply

8" Ludwig Concert '70s 3-Ply

10" Ludwig Concert '70s 3-Ply

12" Ludwig Concert '70s 3-Ply

13" Ludwig Concert '70s 3-Ply

14" Ludwig Concert '70s 3-Ply

.. Laamig contact root in

15" Ludwig Concert '70s 3-Ply

16" Ludwig Concert '70s 3-Ply

18" Ludwig Concert '70s 3-Ply

20" Ludwig Concert '70s 3-Ply

#### **FLOOR TOMS**

16x18" Ludwig Classic '70s 3-Ply 18x20" Ludwig Classic '70s 3-Ply

#### HI HAT

17" Masterwork Custom Series

#### **CYMBALS**

Pos. 1: 20" Istanbul Agop Traditional China

Pos. 2: 19" Masterwork Cra