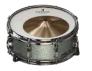

#### **SNARE**

6.5x14" Ludwig Black Beauty

#### 6.5X14" LUDWIG BLACK BEAUTY

Recorded with: Sticks/snares on

Tool: Vic Firth 5A

Drumhead (batter side): Remo Weatherking Ambassador Coated