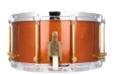

#### KICK

16x24" Gretsch Round Badge 1960s WMP

#### **SNARE**

5x14" Slingerland Radio King (early 1950s)

#### **RACK TOM**

9x13" Gretsch Round Badge 1960s WMP

#### **FLOOR TOM**

18x16" Gretsch Round Badge 1960s WMP