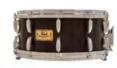

: Vic Firth 5A

Drumhead (batter side): Remo Weatherking Ambassador Coated



#### 4.5X10" ODERY HARD HOOP ALUMINIUM WOOD

Recorded with: Sticks/snares on

Tool: Vic Firth 5A

Drumhead (batter side): Remo Weatherking Ambassador Coated



#### 6X14" TAMA WARLORD COLLECTION MASAI BUBINGA KGB146 (wood)

Recorded with: Sticks/snares on

Tool: Vic Firth 5A

Drumhead (batter side): Remo Weatherking Ambassador Coated



#### 2.5X10" SONOR SELECT FORCE JUNGLE (with ten tambourin cymbals

in shell)

Recorded with: Sticks/snares on

Tool: Vic Firth 5A

Drumhead (batter side): Remo Weatherking Ambassador Coated



#### **5X13" AYOTTE MAPLE CUSTOM YELLOW**

Recorded with: Sticks/rods and snares on/off

Tools: Vic Firth 5A, Promark Cool Rods

Drumhead (batter side): Remo Weatherking Ambassador Coated



#### **6X14" PEARL MASTERS CUSTOM (Maple)**

Recorded with: Sticks/snares on

Tool: Vic Firth 5A

Drumhead (batter side): Remo Weatherking Ambassador Coated



#### 5.5X14" AYOTTE CUSTOM MAPLE

Recorded with: Sticks/snares on

Tool: Vic Firth 5A

Drumhead (batter side): Remo Weatherking Ambassador Coated



#### 3.5X14" GMS BRASS PICCOLO

Recorded with: Sticks/snares on

Tool: Vic Firth 5A

Drumhead (batter side): Remo Weatherking Ambassador Coated

## **SUPERIOR DRUMMER 3** – ALL SNARES 2



#### 6.5X14" NOBLE AND COOLEY ZILDJIAN CAST BRONZE

Recorded with: Sticks/snares on

Tool: Vic Firth 2B

Drumhead (batter side): Evans Genera Dry Coated



#### **5X14" GRETSCH SOLID ALUMINIUM**

Recorded with: Sticks/snares on

Tool: Vic Firth 5A

Drumhead (batter side): Remo Weatherking Ambassador