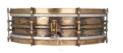

6X14" PEARL MASTERS CUSTOM (Maple)**

Recorded with: Sticks/snares on

Tool: Vic Firth 5A

Drumhead (batter side): Remo Weatherking Ambassador Coated



#### 5.5X14" AYOTTE CUSTOM MAPLE

Recorded with: Sticks/snares on

Tool: Vic Firth 5A

Drumhead (batter side): Remo Weatherking Ambassador Coated



#### 3.5X14" GMS BRASS PICCOLO

Recorded with: Sticks/snares on

Tool: Vic Firth 5A

Drumhead (batter side): Remo Weatherking Ambassador Coated

## **SUPERIOR DRUMMER 3** – ALL SNARES 2



#### 6.5X14" NOBLE AND COOLEY ZILDJIAN CAST BRONZE

Recorded with: Sticks/snares on

Tool: Vic Firth 2B

Drumhead (batter side): Evans Genera Dry Coated



#### **5X14" GRETSCH SOLID ALUMINIUM**

Recorded with: Sticks/snares on

Tool: Vic Firth 5A

Drumhead (batter side): Remo Weatherking Ambassador Coated



#### **4X14" 1920S LUDWIG BLACK BEAUTY**

Recorded with: Sticks/snares on

Tool: Vic Firth 5A

Drumhead (batter side): Remo Weatherking Ambassador Coated



#### 6.5X14" TAMA BELL BRASS

Recorded with: Sticks/snares on

Tool: Vic Firth 2B

Drumhead (batter side): Evans Genera Dry Coated



#### 7X14" NOBLE AND COOLEY STEAMBENT MAPLE

Recorded with: Sticks/snares on

Tool: Vic Firth 5A

Drumhead (batter side): Remo Weatherking Ambassador Coated



#### 5.5X14" LUDWIG JAZZ FESTIVAL with 10" Paiste 3000 splash cymbal on top

Recorded with: Sticks/snares on

Tool: Vic Firth 5A

Drumhead (batter side): Remo Weatherking Ambassador Coated



#### 5X14" 1930S LEEDY BROADWAY STANDARD SOLID MAHOGANY

Recorded with: Sticks/snares on

Tool: Vic Firth 5A

Drumhead (batter side): Remo Weatherking Amba