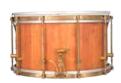

#### **SNARE**

6.5x14" Ludwig Black Beauty

#### Snare

Top: Remo Weatherking Ambassador Coated Bottom: Remo Ambassador Hazy