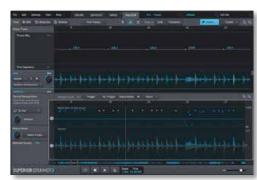

Tracker quickly analyzes the source audio.

- Edit MIDI notes individually directly in the waveform
- Seamless integration with Superior Drummer 3
- Endless possibilities to replace or augment any drum performance
- Get experimental import any audio file to generate original percussive rhythms

Tweak, edit and finalize before you export to MIDI.