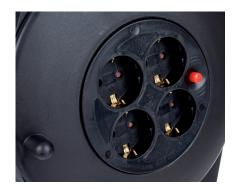

## **Features**

- Cable drum with 10 m H05VV-F 3G1.5 mm<sup>2</sup> cable
- 4 × safety sockets on the drum
- Black plastic drum

Power rating:

with wound cable: 1000 W with unwound cable: 3200 W

This device is intended to be used to distribute mains power. Any other use or use under other operating conditions is considered to be improper and may result in personal injury or property damage. No liability will be assumed for damages resulting from improper use.