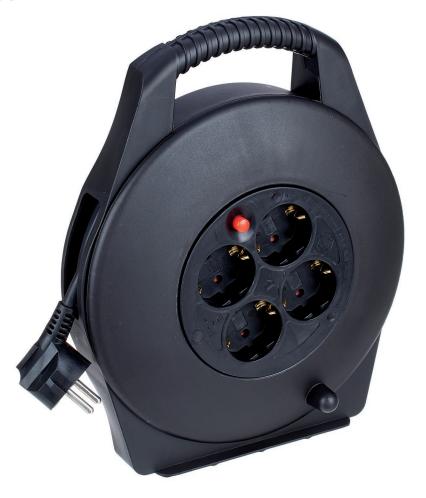

## **Features**

- Cable drum with 10 m H05VV-F 3G1.5 mm<sup>2</sup> cable
- 4 × safety sockets on the drum
- Black plastic drum

Power rating:

with wound cable: 1000 W with unwound cable: 3200 W

This device is intended to be used to distribute mains power. Any other use or use under other operating conditions is considered to be improper and may result in personal injury or property damage. No liability will be assumed for damages resulting from improper use.