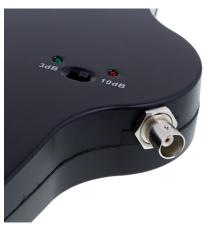

## the **t.bone**

EΝ

- UHF wideband directional antenna
- ✓ BNC antenna connector
- ✓ 3/8" threaded connector
- Metal chassis
- ✓ Matt black surface
- ✓ Contents of packaging: 2 pcs.

| Impedance                           | 50 Ω                        |
|-------------------------------------|-----------------------------|
| Connection socket                   | BNC                         |
| Gain                                | +3 dB (green / +10 dB (red) |
| Rear attenuation                    | -14 dB                      |
| Frequency Bandwidth                 | 500 – 900 MHz               |
| Power Supply                        | 8 – 12 V <del></del>        |
| Current Draw                        | 70 mA                       |
| Standing-wave Ratio                 | < 1.3                       |
| Dimension ( $W \times H \times D$ ) | 370 × 345 × 28 mm           |
| Weight                              | 840 g                       |