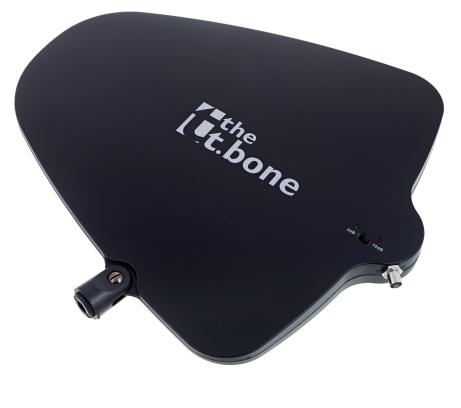

## the **t.bone**

EΝ

- UHF wideband directional antenna
- ✓ BNC antenna connector
- ✓ 3/8" threaded connector
- Metal chassis
- ✓ Matt black surface
- ✓ Contents of packaging: 2 pcs.

| Impedance                           | 50 Ω                        |
|-------------------------------------|-----------------------------|
| Connection socket                   | BNC                         |
| Gain                                | +3 dB (green / +10 dB (red) |
| Rear attenuation                    | -14 dB                      |
| Frequency Bandwidth                 | 500 – 900 MHz               |
| Power Supply                        | 8 – 12 V <del></del>        |
| Current Draw                        | 70 mA                       |
| Standing-wave Ratio                 | < 1.3                       |
| Dimension ( $W \times H \times D$ ) | 370 × 345 × 28 mm           |
| Weight                              | 840 g                       |