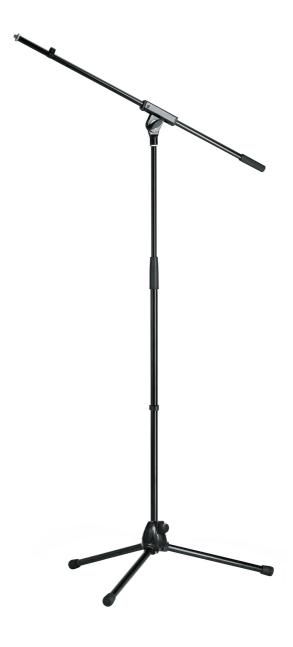

## **Microphone stand**

## **Product variant**

21070-300-55 - black

## **Data**

| Boom arm                   | one-piece design          |
|----------------------------|---------------------------|
| Boom arm clamping wing nut |                           |
| Boom arm length            | 805 mm                    |
| Height                     | from 900 to 1,600 mm      |
| Height adjustment          | clutch                    |
| Leg construction           | socket with foldable legs |
| Material                   | steel                     |
| Product Category           | Baseline                  |
| Rod combination            | 2-piece folding design    |
| Special features           | zinc die-cast base        |
| Threaded connector 3/8"    |                           |
| Туре                       | black                     |
| Weight                     | 2.5 kg                    |

Low-priced all-metal-stand. Consists of tubing assembly, boom arm and zinc die-cast base with long folding legs. Square swivel joint with large wing nut.