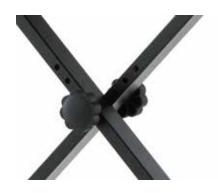

## Millenium KB-2006 Keyboard Bench

Keyboard bench with a large seating surface

Adjustable height from 49 cm to 64 cm

Weight: 5.5 kg

Load: 120 kg (max.)

Cover: black artificial leather

Loosen the connecting screw of the two crossbars to adjust the seating at the height which suits you best.

Pull out the connecting screw and insert it in the borehole which corresponds to the desired seating height.

Re-tighten the connecting screw and check for tightness before using the keyboard bench.

Ensure that plastic bags, packaging, etc. are properly disposed of and are not in the reach of babies and young children. Choking hazard!