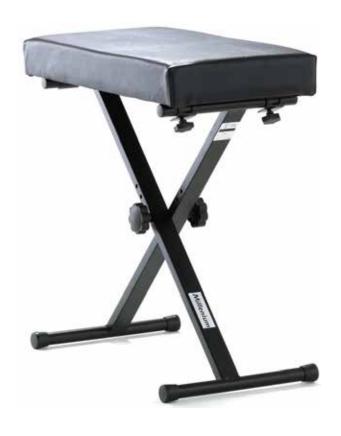

## Millenium KB-2006 Keyboard Bench

Keyboard bench with a large seating surface

Adjustable height from 49 cm to 64 cm

Weight: 5.5 kg

Load: 120 kg (max.)

Cover: black artificial leather

Loosen the connecting screw of the two crossbars to adjust the seating at the height which suits you best.