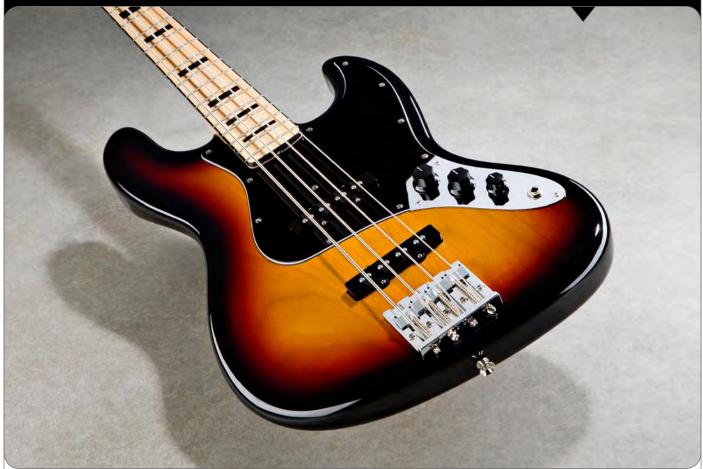

#### GEDDY LEE JAZZ BASS®:

Mean, mean stride! Our Geddy Lee Jazz Bass<sup>®</sup> guitar is an exact replica of the tonally singular instrument that Rush's revered bassist/vocalist has riffed away on in front of thousands of devoted fans worldwide and on many a mega-selling album, and it is now also available in a striking 3-Tone Sunburst finish with a well- suited 3-ply black pickguard. The bass has an alder body; the one-piece "C"-shaped maple neck (thin) has a maple fingerboard with black binding and black rectangular position markers. The two vintage Jazz Bass<sup>®</sup> single coil pickups crackle with life and bristle with the energy. Other features include chrome hardware, vintage-style tuning machines and a Badass<sup>®</sup> Bass II<sup>™</sup> bridge.