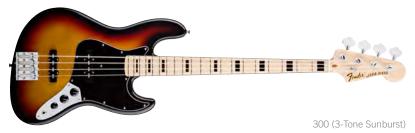

# **GEDDY LEE JAZZ BASS®**

| Part Number  | Description                                                                      | MSRP excl. VAT |
|--------------|----------------------------------------------------------------------------------|----------------|
| 025-7702-306 | Geddy Lee Jazz Bass®, Maple Fretboard , Black, 3-Ply<br>White Pickguard          | €974.00        |
| 025-7702-300 | Geddy Lee Jazz Bass®, Maple Fretboard, 3 Tone<br>Sunburst, 3-Ply Black Pickguard | €1,019.00      |
|              |                                                                                  |                |

#### GEDDY LEE JAZZ BASS®:

Mean, mean stride! Our Geddy Lee Jazz Bass<sup>®</sup> guitar is an exact replica of the tonally singular instrument that Rush's revered bassist/vocalist has riffed away on in front of thousands of devoted fans worldwide and on many a mega-selling album, and it is now also available in a striking 3-Tone Sunburst finish with a well- suited 3-ply black pickguard. The bass has an alder body; the one-piece "C"-shaped maple neck (thin) has a maple fingerboard with black binding and black rectangular position markers. The two vintage Jazz Bass<sup>®</sup> single coil pickups crackle with life and bristle with the energy. Other features include chrome hardware, vintage-style tuning machines and a Badass<sup>®</sup> Bass II<sup>™</sup> bridge.