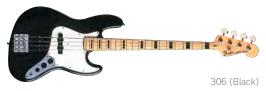

# **GEDDY LEE JAZZ BASS®**

| Part Number  | Description                                                                      | MSRP excl. VAT |
|--------------|----------------------------------------------------------------------------------|----------------|
| 025-7702-306 | Geddy Lee Jazz Bass®, Maple Fretboard , Black, 3-Ply<br>White Pickguard          | €974.00        |
| 025-7702-300 | Geddy Lee Jazz Bass®, Maple Fretboard, 3 Tone<br>Sunburst, 3-Ply Black Pickguard | €1,019.00      |
|              |                                                                                  |                |

#### GEDDY LEE JAZZ BASS®:

Mean, mean stride! Our Geddy Lee Jazz Bass<sup>®</sup> guitar is an exact replica of the tonally singular instrument that Rush's revered bassist/vocalist has riffed away on in front of thousands of devoted fans worldwide and on many a mega-selling album, and it is now also available in a striking 3-Tone Sunburst finish with a well- suited 3-ply black pickguard. The bass has an alder body; the one-piece "C"-shaped maple neck (thin) has a maple fingerboard with black binding and black rectangular position markers. The two vintage Jazz Bass<sup>®</sup> single coil pickups crackle with life and bristle with the energy. Other features include chrome hardware, vintage-style tuning machines and a Badass<sup>®</sup> Bass II<sup>™</sup> bridge.