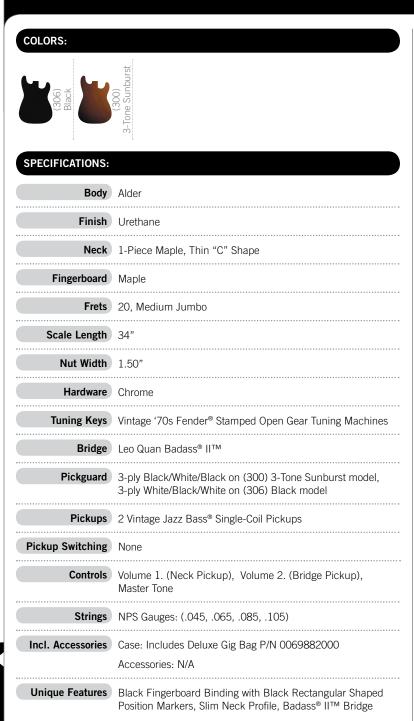

# **GEDDY LEE JAZZ BASS®**

| Part Number  | Description                                                                      | MSRP excl. VAT |
|--------------|----------------------------------------------------------------------------------|----------------|
| 025-7702-306 | Geddy Lee Jazz Bass®, Maple Fretboard , Black, 3-Ply<br>White Pickguard          | €974.00        |
| 025-7702-300 | Geddy Lee Jazz Bass®, Maple Fretboard, 3 Tone<br>Sunburst, 3-Ply Black Pickguard | €1,019.00      |
|              |                                                                                  |                |

#### GEDDY LEE JAZZ BASS®:

Mean, mean stride! Our Geddy Lee Jazz Bass<sup>®</sup> guitar is an exact replica of the tonally singular instrument that Rush's revered bassist/vocalist has riffed away on in front of thousands of devoted fans worldwide and on many a mega-selling album, and it is now also available in a striking 3-Tone Sunburst finish with a well- suited 3-ply black pickguard. The bass has an alder body; the one-piece "C"-shaped maple neck (thin) has a maple fingerboard with black binding and black rectangular position markers. The two vintage Jazz Bass<sup>®</sup> single coil pickups crackle with life and bristle with the energy. Other features include chrome hardware, vintage-style tuning machines and a Badass<sup>®</sup> Bass II<sup>™</sup> bridge.