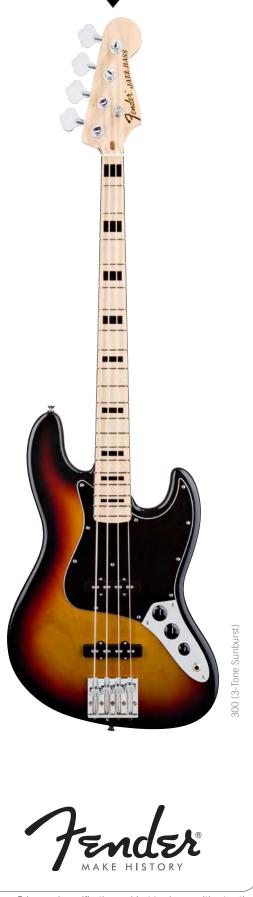

#### GEDDY LEE JAZZ BASS®:

Mean, mean stride! Our Geddy Lee Jazz Bass<sup>®</sup> guitar is an exact replica of the tonally singular instrument that Rush's revered bassist/vocalist has riffed away on in front of thousands of devoted fans worldwide and on many a mega-selling album, and it is now also available in a striking 3-Tone Sunburst finish with a well- suited 3-ply black pickguard. The bass has an alder body; the one-piece "C"-shaped maple neck (thin) has a maple fingerboard with black binding and black rectangular position markers. The two vintage Jazz Bass<sup>®</sup> single coil pickups crackle with life and bristle with the energy. Other features include chrome hardware, vintage-style tuning machines and a Badass<sup>®</sup> Bass II<sup>™</sup> bridge.