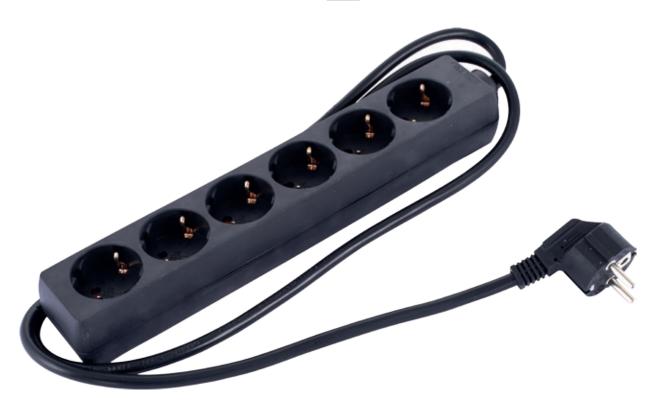

## **Features:**

- √ 6-way power strip black (SSNKM)
- ✓ Riveted
- ✓ Cable inlet laterally 45°
- ✓ Power cable H05VV-F  $3 \times 1.5 \text{ mm}^2$

- √ Maximum load capacity: 3680 W
- ✓ Plastic housing
- ✓ Cable length: 1.5 m
- ✓ Colour: Black