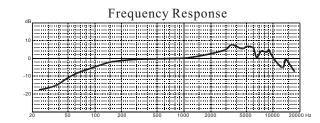

## **Specifications**

Type: Polar Pattern: Frequency Response: sensitivity: Rated Impedance: Max. SPL: Dimensions: Weight: Dynamic SuperCardioid 50~16000 Hz -54dBV/pa (2.2mv/pa) 200Ω 140dB (THD≦ 1%1000Hz) Φ53x180mm 370g (one PRA-C1mic)