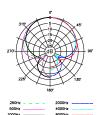

## **Specifications**

Type: Polar Pattern: Frequency Response: sensitivity: Rated Impedance: Max. SPL: Dimensions: Weight: Dynamic SuperCardioid 50~16000 Hz -54dBV/pa (2.2mv/pa) 200Ω 140dB (THD≦ 1%1000Hz) Φ53x180mm 370g (one PRA-C1mic)

Polar Pattern