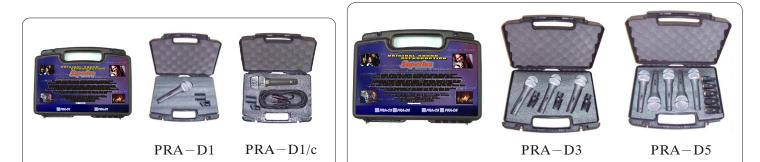

## Description

PRA-D series packaged super cardioid mic set is newly developed. Which combined with distinctive technology and strict management elaborated a wide dynamic range and superior quality mic, especially suited for professional stage. Now it is outstanding in the market. This mic set is to pack up according to different demands: PRA-D1 (one PRA-D1 for a package); PRA-D1/c (one PRA-D1 with cable for a package); PRA-D3 (three PRA-D1 in one package); PRA-D5 (five PRA-D1 in one package).

#### Features

With typical international vocal frequency response Forceful tone, fine in high Good super cardioid pattern Hi-energy Nd magnet and dual dome diaphragm employed. High sensitivity Super hardened steel mesh capsule housing Rigid zinc alloy die-casting case PRA-D1, PRA-D1/c use A2 carrying case. PRA-D3, PRA-D5 use A4 carrying case.

### Accessories

PRA-D1 supplied with 1pc of HM-16 mic holder and one screw adaptor.
PRA-D1/c supplied with MC-4A cable (Φ6 x 6m, with A3F and A3M connector), 1pc of HM-16 mic holder and one screw adaptor.
PRA-D3 supplied with three sets of HM-16 mic holder and screw adaptor.
PRA-D5 supplied with five sets of HM-16 mic holder and screw adaptor.