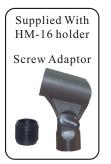

### Accessories

PRA-D1 supplied with 1pc of HM-16 mic holder and one screw adaptor.
PRA-D1/c supplied with MC-4A cable (Φ6 x 6m, with A3F and A3M connector), 1pc of HM-16 mic holder and one screw adaptor.
PRA-D3 supplied with three sets of HM-16 mic holder and screw adaptor.
PRA-D5 supplied with five sets of HM-16 mic holder and screw adaptor.