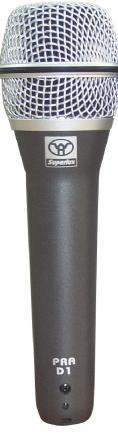

## Description

PRA-D series packaged super cardioid mic set is newly developed. Which combined with distinctive technology and strict management elaborated a wide dynamic range and superior quality mic, especially suited for professional stage. Now it is outstanding in the market. This mic set is to pack up according to different demands: PRA-D1 (one PRA-D1 for a package); PRA-D1/c (one PRA-D1 with cable for a package); PRA-D3 (three PRA-D1 in one package); PRA-D5 (five PRA-D1 in one package).

#### Features

With typical international vocal frequency response Forceful tone, fine in high Good super cardioid pattern Hi-energy Nd magnet and dual dome diaphragm employed. High sensitivity Super hardened steel mesh capsule housing Rigid zinc alloy die-casting case PRA-D1, PRA-D1/c use A2 carrying case. PRA-D3, PRA-D5 use A4 carrying case.