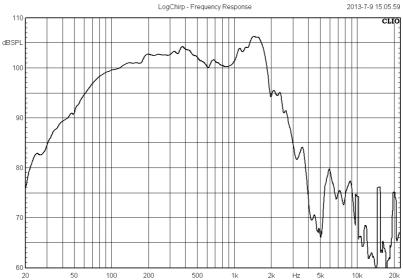

## **Technical specifications**

Diameter....: 18" (460 mm)

Impedance .....: 8  $\Omega$ 

Rated power .....: 600 W RMS

Peak power .....: 2400 W

Sensitivity (1W/1m) .....: 97 dB ± 2 dB

Min. resonance frequency .....: 40 Hz ± 4 Hz Frequency response .....: 40 Hz – 1.5 kHz

## Diagrams

Thomann GmbH Hans-Thomann-Straße 1 • 96138 Burgebrach • Germany www.thomann.de