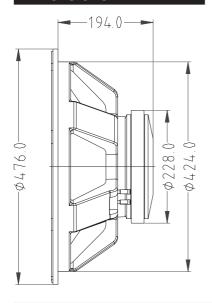

### **Dimensions**

## **Technical specifications**

Diameter....: 18" (460 mm)

Impedance .....: 8  $\Omega$ 

Rated power .....: 600 W RMS

Peak power .....: 2400 W

Sensitivity (1W/1m) .....: 97 dB ± 2 dB

Min. resonance frequency .....: 40 Hz ± 4 Hz Frequency response .....: 40 Hz – 1.5 kHz

Diameter of voice coil .....: 99.3 mm

Material of voice coil .....: round copper wire

Framework material of voice coil ..: TIL

Height of voice coil .....: 25 mm

Depth of magnet .....: 13 mm

Flux density .....: 1.06 T