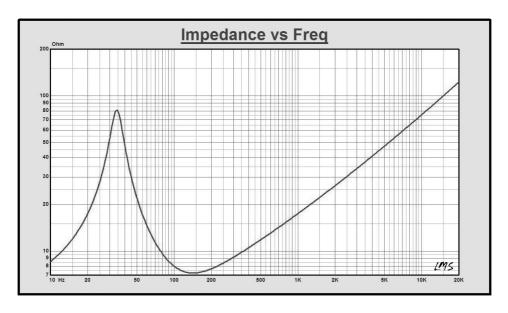

## **Technical specifications**

Diameter....: 18" (460 mm)

Impedance .....: 8  $\Omega$ 

Rated power .....: 600 W RMS

Peak power .....: 2400 W

Sensitivity (1W/1m) .....: 97 dB ± 2 dB

Min. resonance frequency .....: 40 Hz ± 4 Hz Frequency response .....: 40 Hz – 1.5 kHz

## Diagrams

Thomann GmbH Hans-Thomann-Straße 1 • 96138 Burgebrach • Germany www.thomann.de