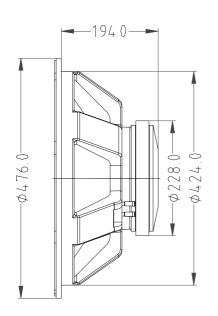

### **Dimensions**

## **Technical specifications**

Diameter....: 18" (460 mm)

Impedance .....: 8  $\Omega$ 

Rated power .....: 600 W RMS

Peak power .....: 2400 W

Sensitivity (1W/1m) .....: 97 dB ± 2 dB

Min. resonance frequency .....: 40 Hz ± 4 Hz Frequency response .....: 40 Hz – 1.5 kHz

Diameter of voice coil .....: 99.3 mm

Material of voice coil .....: round copper wire

Framework material of voice coil ..: TIL

Height of voice coil .....: 25 mm

Depth of magnet .....: 13 mm

Flux density .....: 1.06 T