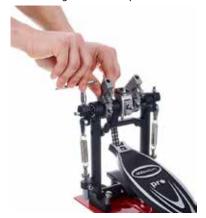

## PD-222 Pro Series BD Pedal

Step 1: Fix the cardan shaft on the right bass drum pedal

Step 2: Fix the cardan shaft on the left bass drum pedal

Step 3: Tighten chain on the right bass drum pedal

Step 4: Tighten chain on the left bass drum pedal