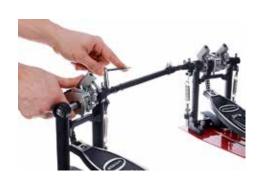

## PD-222 Pro Series BD Pedal

Step 1: Fix the cardan shaft on the right bass drum pedal

Step 2: Fix the cardan shaft on the left bass drum pedal

Step 3: Tighten chain on the right bass drum pedal

Step 4: Tighten chain on the left bass drum pedal