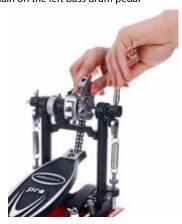

## PD-222 Pro Series BD Pedal

Step 1: Fix the cardan shaft on the right bass drum pedal

Step 2: Fix the cardan shaft on the left bass drum pedal

Step 3: Tighten chain on the right bass drum pedal

Step 4: Tighten chain on the left bass drum pedal