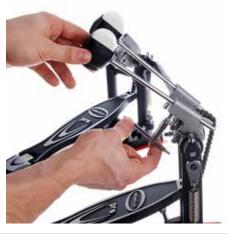

## PD-222 Pro Series BD Pedal

Step 1: Fix the cardan shaft on the right bass drum pedal

Step 2: Fix the cardan shaft on the left bass drum pedal

Step 3: Tighten chain on the right bass drum pedal

Step 4: Tighten chain on the left bass drum pedal