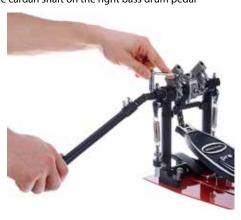

## PD-222 Pro Series BD Pedal

Step 1: Fix the cardan shaft on the right bass drum pedal

Step 2: Fix the cardan shaft on the left bass drum pedal

Step 3: Tighten chain on the right bass drum pedal

Step 4: Tighten chain on the left bass drum pedal