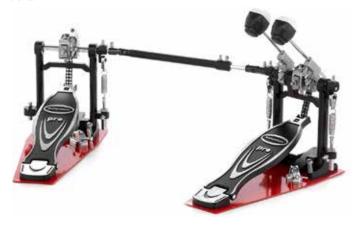

## Scope of delivery:

- 1 × bass drum pedal (right)
- 1 × bass drum pedal (left)
- $2 \times beater$
- 1 × cardan shaft

## PD-222 Pro Series BD Pedal

Step 1: Fix the cardan shaft on the right bass drum pedal

Step 2: Fix the cardan shaft on the left bass drum pedal

Step 3: Tighten chain on the right bass drum pedal

Step 4: Tighten chain on the left bass drum pedal